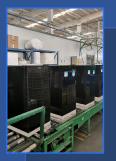

## FACTORY

•Land Area 13000m<sup>2</sup> •Production workshops •Build-in 3 •Commercial 1 •Under-construction for commercial 1

## PRODUCTION CAPACITY

| •Build-in       | 3000 units/day         |
|-----------------|------------------------|
| •Commercial     | 200 units/day          |
| •Once new com   | mercial workshop start |
| operating, capa | acity will up to 500   |
| units/day       |                        |