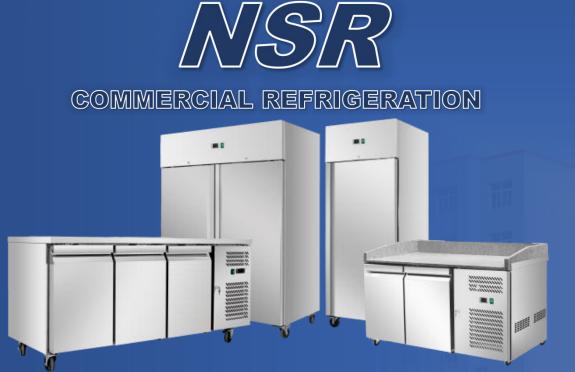

#### **Upright Chiller / Freezer**

#### Counters / Saladette / Pizza prep

#### **Counters**